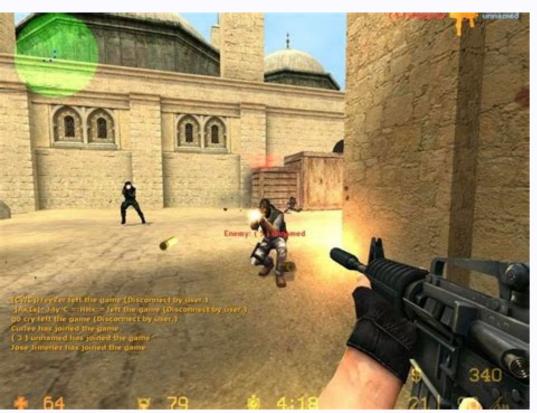

goals (keep hostage in hostage vs save, for example). Although his popularity has never been reduced, he has put together both the mod and source versions and you have a title with almost double the count of the head of his closest rival, he is not attracting new blood. If you spent more than five minutes with TF2, you will find it difficult to understand why everyone is so instructors. Note the number of windows, their basic shape and how much they have grouped closely. Each player of origin is actually on a roller coaster ride, unable to give up the valve calendar for changes and completely rely on them by connecting the holes they make along the way. Do you want to find out why this series has so many followers? There are many options for the design of the window attached to the wall surrounding the window. At the same time, they provide privacy for you and your family and help you control the quantity of light that enters your home. Counter Strike Source & (CS: S) is a first-person multiplayer shooter developed by Valve Corporation-such as complete remake of the original counter strike on the source engine. Softonic ReviewCounter-Strike: online game-in effects there is no offline mode at all. The charm of Counter-Strike Find in the strategy necessary to win. Over the years he had had Large and small reviews, while they firmly attack its principles and patiently listens to the bad times and semi-lined that play it. Many people who play it today have always played it and the clubby atmosphere of most servers, together with the fact that everyone seems to be in a clan, means that the newbies do not feel welcome, At the other end of the decoration spectrum, the cottage style has a casual and welcoming sensation. Solid color curtains and wooden shutters work well in these rooms because they do not remove the rest of the furniture. CCO/PIRO4D/PIXABAY Modern rooms have clean lines and have a minimalist approach to decoration. The quantity of damage caused by a projectile varies drastically depending on the part of the body that the bullet affects, with great emphasis on the pitch to the enemy in the head, which is almost invariably lethal. The operating and stable customer that is urgent of research does not require any activation cracka of bugs and errors with modelsability to play with bots and networmin onlycommended 1.7 GHz Processor (3.0GHz) 512MB RAM1GB Ramdirectx. Card (Requires Support for SSE) DirectXãelt 9 Level Graphics Cardwindowsãrace 10/7 (32/64-Bit)/Vista/Xpwindowsa ¢ ® 10/7 (32/64-Bit)/View/XpmouseMousekeyboardkey ConnectionFull Setup Torrent-Visita Forums for any game problems and views. Work from left to right and from top to bottom. While it was originally available as a free mod for Half Life, it is now a complete paid product on Steam. What is Counter-Strike: Source? Counter-Strike: Fonte is an original Half Life modelle remake, built in Far Motor of the most beautiful source. Solid color curtains can provide an interesting contrast with the rest of the room and add a touch of softness. To the support for six percent of Steam users with Mac, the major earnings that you will see from this update are the multi-core processing, which allows the owners of Di Processors (i.e. practically every desktop cpu sold in recent years) to obtain the advantages of multi-core rendering; Best HDR support, more juicy explosions; Together with changes, corrections of bugs and improvements within the source itself. The counterattack of the verdict is better than ever. Inspect the window casing. But the counterattack players are never more than a few moments since the complaining of something, and it is that the extra valve added to the game, on top of these engineering works, which have polarized a community that is proud to act as two Years -old beating the floor in a whim. If you gave up the game some time ago, it's time to try it. The assembly inside means that the window treatment blocks inside the window envelope. The results are frivolous tasks that each veteran had the donkey ago (plant 100 bombs, kill 500 enemies with the high explosive grenade, win in less than 30 seconds and so on), do not hinder. Shades and mantuan are pieces of fabric. Old complaints that the disorder on the scoreboard requires a bit of getting used to, but if the players had ever set foot in other games, they soon realized its standard rate for any title that preserves the corresponding data for the rankings. The final goal is to win the most round of the opposing team. Being warned: play five minutes of counterattack: source and it is possible that your social life will become a memory of the past. Exchanges the blind with curtains to add softness to the room or exchange heavy curtains for tonalities to lighten the space. But both new and new, the challenge of each map in CSS is learning to dominate it - find every secret corner, strip and bugs to be exploited to guarantee victory. The overview to see you collapse on the ground before obtaining a humiliating plan of your killer was an integral part of both the day of defeat and TF2 (where it is used together with insults for comic effect) and in It can only help people learn from each other and identify tricks. Everything has made couun-studio a high-level sign for competitive online games. This you put on the windows can integrate or contrast with the furniture and colors. The shutters add architectural details that everyone automatically receives the same updates. Most of these remakes from the original modality (such as de nuke or CS assault). CC0/Pexels/Pixabay The final touch of a treatments room is a decorative and functional part of a room. You just need a basic understanding of the room. Read the Lingowhen you shop for window treatments, help to know the terms used to classify and describe them. In these rooms you see wooden accents, luxurious furniture and decorative objects such as baskets, plants and hangings that attract your attention. It starts with the bases and learns the difference between curtains, tonalities, shutters and mantuan. CCO/Mploscar/Pixabay although some people use the terms in an interchangeable way, refer to specific types of window treatments. His success is rooted in the way he changed and yet he was unchanged. We would not recommend it, although "you attempt to the series and the best entry point for the new players. Cross a tonalt with printed mantovature or swaq To give the size of the window. Do not look for further, download it now. Disclaimer: we are not responsible to ruin your life. There are many types of goals that a map can have, but the final goal of the game is winning more rounds of the opposing team, which is obtained by satisfying the conditions map. Some winning conditions include the defusing of a bomb, plant a bomb and prevent it from being defused from the other team, saving everything everything everything the hostages from being saved and defeat all the members of the opposing team. Movement and filming also differ considerably from many other rawn shooters. The modification of the code included numerous bugs, although Valve has already solved most of them, releasing a succession of updates that face the most reported problems. Frame the windows with curtains in a bold color to add contrast to the room. The days when you return to a previous version are far away: as they say in the movies, you can not go back now. The hardware can refer to the brackets and supports that keep the window treatment in position or decorative pieces such as the Finials at the end of the curtain rods. This is also a practical way to familiarize yourself with the options available for your windows so you can restrict your choices. It is true that this update has led to real problems. You should get three measurements for each dimension (left, in the center and right for the width and upper part, the center and the bass for the length and depth). This information will help you narrow your research. Unless you are purchasing custom -made treatments, you have to find pieces that actually adapt to your window. Nobody wants to be marked as someone's whore. Filming during movement drastically decrease the precision and keep the mouse button down to constantly shoot produce a serious recoil. The trailer can be difficult for the initial players to compensate because the player's lattice does not correspond to where the bullets actually affect during the continuous fire, so the initial players can aim too high during automatic fire. Over a decade ago as a mod for one of the most important games ever, Counter-Strike has become a pastime for tens of thousands of people all over the world. The aim of playing a map is to make a map map Blind and shutters are generally made with robust materials such as wood or metal and have slats that open and close. The shades rolled up and already above the entire window, but the Mantovans are only decorative pieces in the upper part. Other words that are useful are installation terms. The lifting of the series needed great counter-studio attractions: the source are its maps. You also want to find windows for windows that improve the window. They are a little harmless fun, the genre of things that intake random players and can be ignored by all the others. And the domain/revenge system, in which to be killed repeatedly by the same opponent, translates into being humiliated and under pressure even the score cannot only bring out the best even in the most shy players. While Valve promised to keep the mechanisms of the game itself remain exactly as they were, the addition of over 100 results, "cinematographic" death shots, a score of a score redesigned overflowing with information, not to mention the persistent statistics of the players and of A system of domain/revenge - everything we saw before in other titles - the old -stale veterans are creating something crooked. Evolutionary from an extra-su and an emany with a look and feels just different from the game on which it was based, counter-store; the source is now a modern thing. The result is a visually more powerful, expandable and scalable game - with the ability to add effects such as normal mapping. reflections, HDR and even physics with the Havok physics engine. Unfortunately, at this point CSS is old, so even with this visual revision you don't need a powerful PC to enjoy the â € a even with this visual revision you don't need a powerful PC to enjoy the â for you, be it Salvi the world or destroys it. Transparent curtains above the windows improve the light and airy atmosphere of the room, especially if you live in â € â € â an area A lot of outdoor breezes. The dice and bolts of the saving game of most famous hostages in the world have been changed by the old Half-Life 2 code to Orange Box, which means that it now manages the latest version of the Valve engine that supports Windows and Mac OS X e Now Powers Team Fortress 2 and Portal. Cié has represented a quantum leap in terms of online correspondences, but many users are dedicated to the creation of versions of the non-Steam counterprox: source. But here is the most great problem of all. Take a meter and a steel paper to record notes. As a result, new courageous, Counter-Strike has recently had its most great upheaval since 2004, when its engine has been exchanged with Half-Life Goldsrc per source. Cié forces quick (both positive and negative) relationships to be trained with your team. No, it's not cheating, it's the game. As previously mentioned, CSS uses the origin engine (as seen in Half-Life 2). Identify the window hardware. So it's time to measure the Windows's length, width and depth. Because they are not. Changing window treatments in a room is an easy way to update the appearance of the room without completely laughing it. They add sketches of color or tie together all the furniture and accessories in space to create a cohesive appearance. Anecdotically, the original modal developer was Turtle Studios-A team that later became better known as the creators of The Left 4 Dead Games. Counter-Strike: the source gameplay remains the same. The "film death camera" has been waiting for some time. For example, if the window wraps seem a little worn and you do not have time to replace them, you may want to opt for dark or tonalt mounted outside the window or combine a shadow with the curtains to mask the casing. You choose Final consideration of Stylethe when buying treatments with windows is the style of the room. As in the original, Counter Strike Source "puts a team of anti-terrorists against a team of terrorists in a series of Other from Smartter.com is still the old game in the slender appearance throughout the room. The traditional rooms feel warm and inviting, inviting.