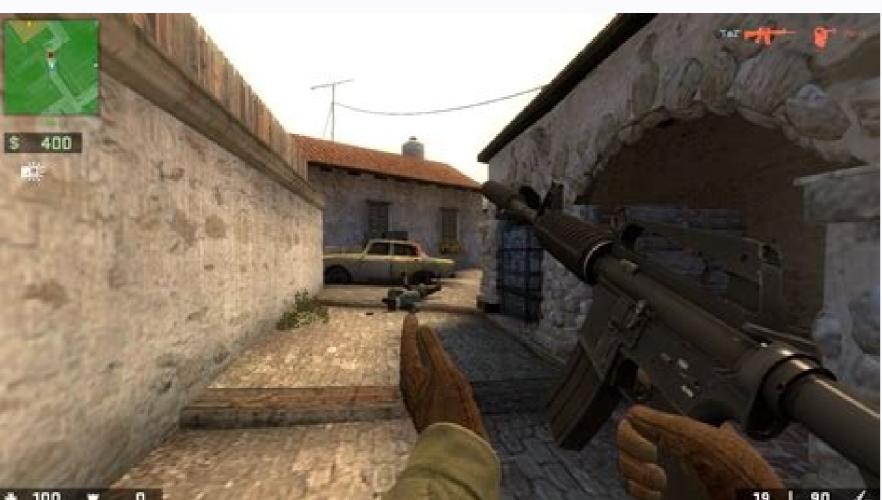

goals (keep hostage in hostage vs save, for example). Although his popularity has never been reduced, he has put together both the mod and source versions and you have a title with almost double the count of the head of his closest rival, he is not attracting new blood. If you spent more than five minutes with TF2, you will find it difficult to understand why everyone is so instructors. Note the number of windows, their basic shape and how much they have grouped closely. Each player of origin is actually on a roller coaster ride, unable to give up the valve calendar for changes and completely rely on them by connecting the holes they make along the way. Do you want to find out why this series has so many followers? There are many options for the design of the window attached to the wall surrounding the window. At the same time, they provide privacy for you and your family and help you control the quantity of light that enters your home. Counter Strike Source & (CS: S) is a first-person multiplayer shooter developed by Valve Corporation-such as complete remake of the original counter strike on the source engine. Softonic ReviewCounter-Strike: online game-in effects there is no offline mode at all. The charm of Counter-Strike Find in the strategy necessary to win. Over the years he had had Large and small reviews, while they firmly attack its principles and patiently listens to the bad times and semi-lined that play it. Many people who play it today have always played it and the clubby atmosphere of most servers, together with the fact that everyone seems to be in a clan, means that the newbies do not feel welcome, At the other end of the decoration spectrum, the cottage style has a casual and welcoming sensation. Solid color curtains and wooden shutters work well in these rooms because they do not remove the rest of the furniture. CCO/PIRO4D/PIXABAY Modern rooms have clean lines and have a minimalist approach to decoration. The quantity of damage caused by a projectile varies drastically depending on the part of the body that the bullet affects, with great emphasis on the pitch to the enemy in the head, which is almost invariably lethal. The operating and stable customer that is urgent of research does not require any activation cracka of bugs and errors with modelsability to play with bots and networmin onlycommended 1.7 GHz Processor (3.0GHz) 512MB RAM1GB Ramdirectx. Card (Requires Support for SSE) DirectXãelt 9 Level Graphics Cardwindowsãrace 10/7 (32/64-Bit)/Vista/Xpwindowsa ¢ ® 10/7 (32/64-Bit)/View/XpmouseMousekeyboardkey ConnectionFull Setup Torrent-Visita Forums for any game problems and views. Work from left to right and from top to bottom. While it was originally available as a free mod for Half Life, it is now a complete paid product on Steam. What is Counter-Strike: Source? Counter-Strike: Fonte is an original Half Life modelle remake, built in Far Motor of the most beautiful source. Solid color curtains can provide an interesting contrast with the rest of the room and add a touch of softness. To the support for six percent of Steam users with Mac, the major earnings that you will see from this update are the multi-core processing, which allows the owners of Di Processors (i.e. practically every desktop cpu sold in recent years) to obtain the advantages of multi-core rendering; Best HDR support, more juicy explosions; Together with changes, corrections of bugs and improvements within the source itself. The counterattack of the verdict is better than ever. Inspect the window casing. But the counterattack players are never more than a few moments since the complaining of something, and it is that the extra valve added to the game, on top of these engineering works, which have polarized a community that is proud to act as two Years -old beating the floor in a whim. If you gave up the game some time ago, it's time to try it. The assembly inside means that the window treatment blocks inside the window envelope. The results are frivolous tasks that each veteran had the donkey ago (plant 100 bombs, kill 500 enemies with the high explosive grenade, win in less than 30 seconds and so on), do not hinder. Shades and mantuan are pieces of fabric. Old complaints that the disorder on the scoreboard requires a bit of getting used to, but if the players had ever set foot in other games, they soon realized its standard rate for any title that preserves the corresponding data for the rankings. The final goal is to win the most round of the opposing team. Being warned: play five minutes of counterattack: source and it is possible that your social life will become a memory of the past. Exchanges the blind with curtains to add softness to the room or exchange heavy curtains for tonalities to lighten the space. But both new and new, the challenge of each map in CSS is learning to dominate it - find every secret corner, strip and bugs to be exploited to guarantee victory. The overview to see you collapse on the ground before obtaining a humiliating plan of your killer was an integral part of both the day of defeat and TF2 (where it is used together with insults for comic effect) and in It can only help people learn from each other and identify tricks. Everything has made couun-studio a high-level sign for competitive online games. This you put on the windows can integrate or contrast with the furniture and colors. The shutters add architectural details that everyone automatically receives the same updates. Most of these remakes from the original modality (such as de nuke or CS assault). CC0/Pexels/Pixabay The final touch of a treatments room is a decorative and functional part of a room. You just need a basic understanding of the room. Read the Lingowhen you shop for window treatments, help to know the terms used to classify and describe them. In these rooms you see wooden accents, luxurious furniture and decorative objects such as baskets, plants and hangings that attract your attention. It starts with the bases and learns the difference between curtains, tonalities, shutters and mantuan. CCO/Mploscar/Pixabay although some people use the terms in an interchangeable way, refer to specific types of window treatments. His success is rooted in the way he changed and yet he was unchanged. We would not recommend it, although "you attempt to the series and the best entry point for the new players. Cross a tonalt with printed mantovature or swaq To give the size of the window. Do not look for further, download it now. Disclaimer: we are not responsible to ruin your life. There are many types of goals that a map can have, but the final goal of the game is winning more rounds of the opposing team, which is obtained by satisfying the conditions map. Some winning conditions include the defusing of a bomb, plant a bomb and prevent it from being defused from the other team, saving everything everything everything the hostages from being saved and defeat all the members of the opposing team. Movement and filming also differ considerably from many other rawn shooters. The modification of the code included numerous bugs, although Valve has already solved most of them, releasing a succession of updates that face the most reported problems. Frame the windows with curtains in a bold color to add contrast to the room. The days when you return to a previous version are far away: as they say in the movies, you can not go back now. The hardware can refer to the brackets and supports that keep the window treatment in position or decorative pieces such as the Finials at the end of the curtain rods. This is also a practical way to familiarize yourself with the options available for your windows so you can restrict your choices. It is true that this update has led to real problems. You should get three measurements for each dimension (left, in the center and right for the width and upper part, the center and the bass for the length and depth). This information will help you narrow your research. Unless you are purchasing custom -made treatments, you have to find pieces that actually adapt to your window. Nobody wants to be marked as someone's whore. Filming during movement drastically decrease the precision and keep the mouse button down to constantly shoot produce a serious recoil. The trailer can be difficult for the initial players to compensate because the player's lattice does not correspond to where the bullets actually affect during the continuous fire, so the initial players can aim too high during automatic fire. Over a decade ago as a mod for one of the most important games ever, Counter-Strike has become a pastime for tens of thousands of people all over the world. The aim of playing a map is to make a map map Blind and shutters are generally made with robust materials such as wood or metal and have slats that open and close. The shades rolled up and already above the entire window, but the Mantovans are only decorative pieces in the upper part. Other words that are useful are installation terms. The lifting of the series needed great counter-studio attractions: the source are its maps. You also want to find windows for windows that improve the window. They are a little harmless fun, the genre of things that intake random players and can be ignored by all the others. And the domain/revenge system, in which to be killed repeatedly by the same opponent, translates into being humiliated and under pressure even the score cannot only bring out the best even in the most shy players. While Valve promised to keep the mechanisms of the game itself remain exactly as they were, the addition of over 100 results, "cinematographic" death shots, a score of a score redesigned overflowing with information, not to mention the persistent statistics of the players and of A system of domain/revenge - everything we saw before in other titles - the old -stale veterans are creating something crooked. Evolutionary from an extra-su and an emany with a look and feels just different from the game on which it was based, counter-store; the source is now a modern thing. The result is a visually more powerful, expandable and scalable game - with the ability to add effects such as normal mapping. reflections, HDR and even physics with the Havok physics engine. Unfortunately, at this point CSS is old, so even with this visual revision you don't need a powerful PC to enjoy the â € a even with this visual revision you don't need a powerful PC to enjoy the â for you, be it Salvi the world or destroys it. Transparent curtains above the windows improve the light and airy atmosphere of the room, especially if you live in â € â € â an area A lot of outdoor breezes. The dice and bolts of the saving game of most famous hostages in the world have been changed by the old Half-Life 2 code to Orange Box, which means that it now manages the latest version of the Valve engine that supports Windows and Mac OS X e Now Powers Team Fortress 2 and Portal. Cié has represented a quantum leap in terms of online correspondences, but many users are dedicated to the creation of versions of the non-Steam counterprox: source. But here is the most great problem of all. Take a meter and a steel paper to record notes. As a result, new courageous, Counter-Strike has recently had its most great upheaval since 2004, when its engine has been exchanged with Half-Life Goldsrc per source. Cié forces quick (both positive and negative) relationships to be trained with your team. No, it's not cheating, it's the game. As previously mentioned, CSS uses the origin engine (as seen in Half-Life 2). Identify the window hardware. So it's time to measure the Windows's length, width and depth. Because they are not. Changing window treatments in a room is an easy way to update the appearance of the room without completely laughing it. They add sketches of color or tie together all the furniture and accessories in space to create a cohesive appearance. Anecdotically, the original modal developer was Turtle Studios-A team that later became better known as the creators of The Left 4 Dead Games. Counter-Strike: the source gameplay remains the same. The "film death camera" has been waiting for some time. For example, if the window wraps seem a little worn and you do not have time to replace them, you may want to opt for dark or tonalt mounted outside the window or combine a shadow with the curtains to mask the casing. You choose Final consideration of Stylethe when buying treatments with windows is the style of the room. As in the original, Counter Strike Source "puts a team of anti-terrorists against a team of terrorists in a series of Other from Smartter.com is still the old game in the slender appearance throughout the room. The traditional rooms feel warm and inviting, inviting.